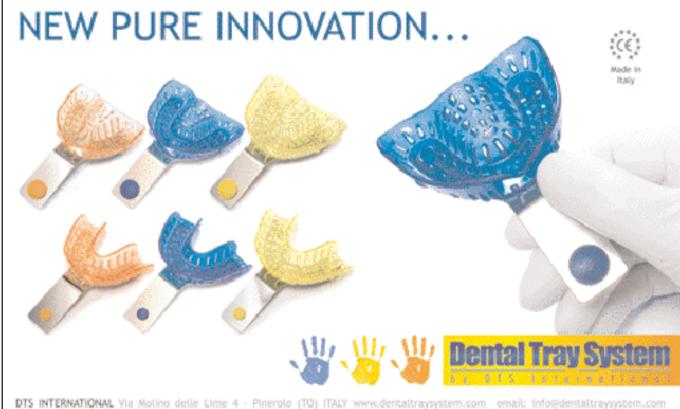

#### **DTS** International

DTS presents a new and modern design of dental impression trays. The idea is to combine the advantages of a disposable system with the typical technical mechanical characteristics of stainless steel systems

The product is made of a reusable stainless steel structure and of a disposable plastic impression tray. Assembling the two units a rigid structure is obtained.

The anatomic shape of the tray makes it comfortable to the patient and offers maximum functionality for the operator.

#### Contact:

DTS International Via Molino delle Lime 4/e 10064 Pinerolo (TO),

Italy

Tel: +39 0121 377459 Fax: +39 0121 323655

Website: www.dentaltraysystem.com E-mail:nfo@dentaltraysystem.com