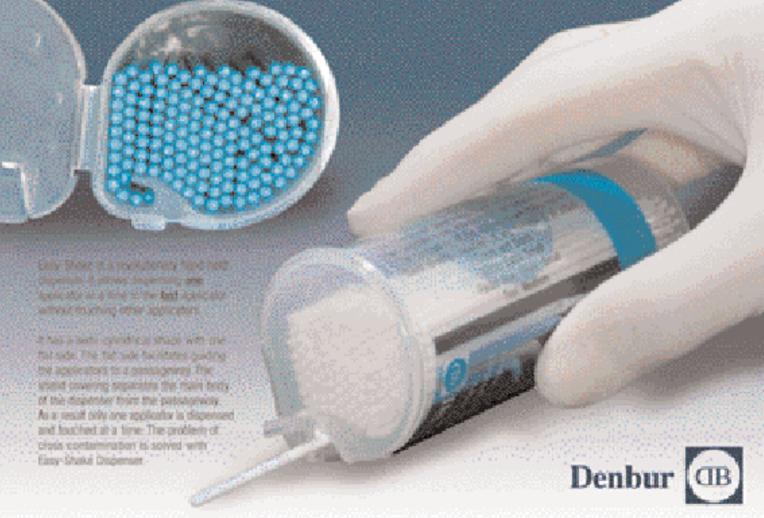

#### EASY-SHAKE DISPENSER

# With Master-Brush or Magic-Brush

Easy-Shake is a revolutionary hand held dispenser.

It allows dispensing one applicator at a time to the last applicator without touching other applicators. It has a semi-cylindrical shape with one flat side.

The flat side facilitates guiding the applicators to a passageway.

The shield covering separates the main body of the dispenser from the

passageway.

As a result only one applicator is dispensed and touched at a time. The problem of cross contamination is solved with Easy-Shake Dispenser.