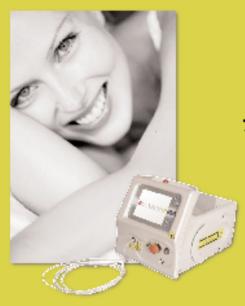

#### WHITENING LIGHT TECNOLOGY

Your smile is often the first thing that people notice about you and can make a vital impression. Over time, our teeth

naturally discolour leaving us with a less than brilliant smile, VOGUE system can quickly and painlessly restore your smile to is former glory. Discolouration of your teeth is caused by many things, age, coffee, tea, smoking, red wine, fruit juice, cola, certain medicines (tetracyclines), fluoride and metals. VOGUE system works great on these stains. Traditionally, whitening teeth was a long and laborious process involving fiddly trays, took 2-3 weeks and was quite uncomfortable. Developments in technology have dramatically changed this with the use of light together with special whitening gels, meaning that you can have the white smile you want in a 3-day treatment.

removes surface stains as well as embedded stains.

No matter if it is for a wedding, a job

No matter if it is for a wedding, a job interview, or just to improve your appearance. If you want whiter teeth and a beautiful smile, VOGUE system is your teeth whitening solution.

For information, please contact: Smile Creation, Uncastillo 4, Loc. 12, 50008 – Zaragoza Spain

Tel: +34 976 486 249 Fax: +34 976 486 381

Website: www.Smile-Creation.com E-mail: info@Smile-Creation.com