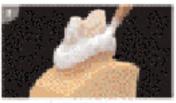

### MICROHYBRID COMPOSITE

#### **SAREMCO**

Featuring "slow-flow" characteristics, saremco microhybrid composite is a packable and flowable restorative in one. Once placed and condensed into the cavity, the composite adapts actively to the margins, providing a tight marginal seal of the uncured filling. After placement the "self-smoothing" characteristic of the composite causes the surface of the filling to become smooth and brilliant within a few seconds, thus reducing the time required for finishing and polishing. A smooth surface with no micro-retention for plaque and other bacteria is an important prerequisite for a durable and colour-stable restauration. Clinically proven for more than ten vears, saremco microhybrid composite is suitable for even large frontal and posterior restorations. Years after placement it has shown to maintain its original shade, smoothness, and brilliance.