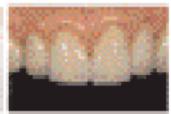

#### **SAREMCO**

Featuring "slow-flow" characteristics, saremco microhybrid composite is a packable and flowable restorative in one. Once placed and condensed into the cavity, the composite adapts actively to the margins, providing a tight marginal seal of the uncured filling. After placement the "self-smoothing" characteristic of the composite causes the surface of the filling to become smooth and brilliant within a few seconds, thus reducing the time required for finishing and polishing. A smooth surface with no micro-retention for plaque and other bacteria is an important prerequisite for a durable and colour-stable restauration. Clinically proven for more than ten vears, saremco microhybrid composite is suitable for even large frontal and posterior restorations. Years after placement it has shown to maintain its original shade, smoothness, and brilliance.

A microscopic view into the material reveals extra-fine homogenous and pure Barium glass filler. The product is available in 13 shades, both in 4-gram

syringes and 0.37 gram Macro-Tips. Syringes and Tips can be purchased as part of the Saremco Dental Restorative System or individually. Available system kits are Workstations, Start-up Sets and Intro-Sets.