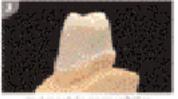

### MICROHYBRID COMPOSITE

#### **SAREMCO**

Featuring "slow-flow" characteristics, saremco microhybrid composite is a packable and flowable restorative in one. Once placed and condensed into the cavity, the composite adapts actively to the margins, providing a tight marginal seal of the uncured filling. After placement the "self-smoothing" characteristic of the composite causes the surface of the filling to become smooth and brilliant within a few seconds, thus reducing the time required for finishing and polishing. A smooth surface with no micro-retention for plaque and other bacteria is an important prerequisite for a durable and colour-stable restauration. Clinically proven for more than ten vears, saremco microhybrid composite is suitable for even large frontal and posterior restorations. Years after placement it has shown to maintain its original shade, smoothness, and brilliance.