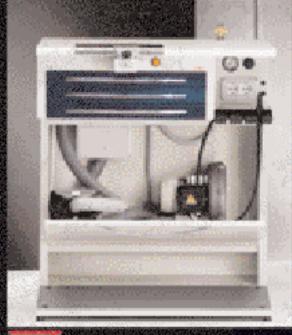

#### Smart Torque Control

- 3 Programs with fixed torque of 50%.cm
- 1 Program with progressive torque from 25N.cm until 52N cm. Micromotor speed 35000rpm Setting functions by footswitch ------

#### €ndo Master Surgical

3 Programs for Endo 3 Programs for Surgery Speed control

Peristattic pump flow control
Torque control for Endo - Surgery programs

#### BLM 600 Double

2 PC Board in the same motor

6 Programs Inteligent footswitch

Torque control - from 10 N.cm until 55 N.cm. Speed control - from 1-krpm antil 1847/pm

#### Bone Sense

Brushless micromotor 6 Programs Setting functions by footswitch Tongue control from 10N.cm until 80N.cm.

f you are interested in cooperation with us please get in touch!

Carbiell srt - via Coperato 6 20000 Picza D'Adda (Mt) haty - let 129 02 9000 5479 fax 120 02 9006 7704 - e-mail galbat@facal.xt - www.galbat.com