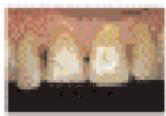

#### **SAREMCO**

Featuring "slow-flow" characteristics, saremco microhybrid composite is a packable and flowable restorative in one. Once placed and condensed into the cavity, the composite adapts actively to the margins, providing a tight marginal seal of the uncured filling. After placement the "self-smoothing" characteristic of the composite causes the surface of the filling to become smooth and brilliant within a few seconds, thus reducing the time required for finishing and polishing. A smooth surface with no micro-retention for plaque and other bacteria is an important prerequisite for a durable and colour-stable restauration. Clinically proven for more than ten vears, saremco microhybrid composite is suitable for even large frontal and posterior restorations. Years after placement it has shown to maintain its original shade, smoothness, and brilliance.

A microscopic view into the material reveals extra-fine homogenous and pure Barium glass filler. The product is available in 13 shades, both in 4-gram

syringes and 0.37 gram Macro-Tips. Syringes and Tips can be purchased as part of the Saremco Dental Restorative System or individually. Available system kits are Workstations, Start-up Sets and Intro-Sets.