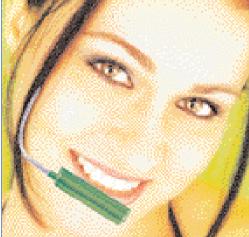

#### WHITENING LIGHT TECNOLOGY

Your smile is often the first thing that people notice about you and can make a vital impression. Over time, our teeth

naturally discolour leaving us with a less than brilliant smile, VOGUE system can quickly and painlessly restore your smile to is former glory. Discolouration of your teeth is caused by many things, age, coffee, tea, smoking, red wine, fruit juice, cola, certain medicines (tetracyclines), fluoride and metals. VOGUE system works great on these stains. Traditionally, whitening teeth was a long and laborious process involving fiddly trays, took 2-3 weeks and was quite uncomfortable. Developments in technology have dramatically changed this with the use of light together with special whitening gels, meaning that you can have the white smile you want in a 3-day treatment.

removes surface stains as well as embedded stains.

No matter if it is for a wedding, a job

No matter if it is for a wedding, a job interview, or just to improve your appearance. If you want whiter teeth and a beautiful smile, VOGUE system is your teeth whitening solution.