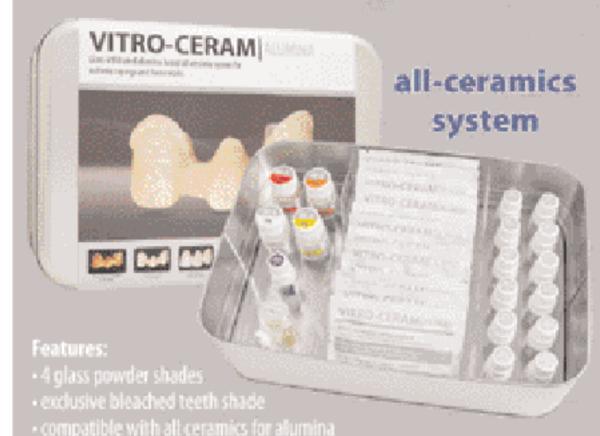

## VITRO-CERAM ALUMINA

Glass-infiltrated alumina-based all-ceramic system for esthetic copings and frameworks

#### distribute your own alumina system

Preventations: Complete NE + Introductory Ne + Complete surge of refills.