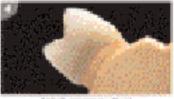

### MICROHYBRID COMPOSITE

#### **SAREMCO**

Featuring "slow-flow" characteristics, saremco microhybrid composite is a packable and flowable restorative in one. Once placed and condensed into the cavity, the composite adapts actively to the margins, providing a tight marginal seal of the uncured filling. After placement the "self-smoothing" characteristic of the composite causes the surface of the filling to become smooth and brilliant within a few seconds, thus reducing the time required for finishing and polishing. A smooth surface with no micro-retention for plaque and other bacteria is an important prerequisite for a durable and colour-stable restauration. Clinically proven for more than ten vears, saremco microhybrid composite is suitable for even large frontal and posterior restorations. Years after placement it has shown to maintain its original shade, smoothness, and brilliance.