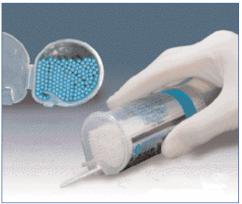

### MICROHYBRID COMPOSITE

#### **SAREMCO**

Featuring "slow-flow" characteristics, saremco microhybrid composite is a packable and flowable restorative in one. Once placed and condensed into the cavity, the composite adapts actively to the margins, providing a tight marginal seal of the uncured filling. After placement the "self-smoothing" characteristic of the composite causes the surface of the filling to become smooth and brilliant within a few seconds, thus reducing the time required for finishing and polishing. A smooth surface with no micro-retention for plaque and other bacteria is an important prerequisite for a durable and colour-stable restauration. Clinically proven for more than ten vears, saremco microhybrid composite is suitable for even large frontal and posterior restorations. Years after placement it has shown to maintain its original shade, smoothness, and brilliance.

A microscopic view into the material reveals extra-fine homogenous and pure Barium glass filler. The product is available in 13 shades, both in 4-gram

syringes and 0.37 gram Macro-Tips. Syringes and Tips can be purchased as part of the Saremco Dental Restorative System or individually. Available system kits are Workstations, Start-up Sets and Intro-Sets.