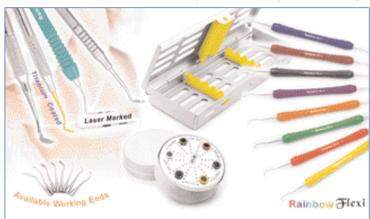

#### RAINBOW FLEXI

The new definition of dentistry, stress free and with an increased the quality we call success for us and our clients by launching our new innovations:

#### 1 Rainbow Flexi

We are launching our latest Silicone handled instruments namely "Rainbow Flexi", which can be sterilized, available

in bright colors for easy traceability, Comfortable usage, Steriliseable Silicone, Lightest weight instruments for fantastic Instrument Handling, High Standard Stainless Steel working points as per International Requirements

#### 2 Sterilization Box System

Sterilizing Cassettes (Cages) are made of Stainless Steel Non-Magnetic with different colors silicone holders for

holding the instruments, producing vast range of sizes. Plastic Sterilizing Boxes are made of High medical grade Plastic, which can be autoclave able, excellent locking mechanism, silicone padded and holders, Vast range of colors and also available in transparent colors in different sizes. Our Plastic Sterilizing boxes are mostly used in implant family. Endo & Bur Boxes are also producing in different size and shapes. The outer box is made of

Aluminum Anodized and also in Stainless Steel. The inner holders are aluminum anodized in different attractive colors.

#### 3 Extra Working Ends (Tips)

With the help of latest CNC Machinery, we are glad to offer you the extra tips made of high grade stainless steel (420)

> precisely. And we also provide non-magnetic Hollow Handles for these tips.