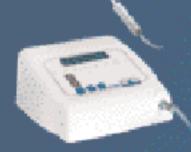

#### **EASYBONE**

A Micromotor for the highest professional standards, suitable for implants, maxillofacial surgery and microsurgery procedures. "Brushless" Micromotor with 200 to 40.000 rpm speed range and with contra angle antirotation device.

Its peristaltic pump is easy to fit and in the remove of the irrigation houze with adjustable aperture diameter. Pump Irrigation liquid flow is adjustable from 0 to 100%.

Easybone has direct access programmable functions: speed, torque, pump, reverse, reducer hand-piece.

Pneumatic pedal control is suitable for operating theatres and sterile environments.

Multifunctional pedal control (optional) has

reverse direction, on-off pump, start, speed adjustment and working parameter settings.

The machine is supplied with preset models in terms of programs and functions. The entire system conforms to RC regulations and is covered by a full guarantee and all risks insurance.

For further information contact: SILFRADENT – Via G. di Vittorio, 35/37 47018 S. Sofia (FC) ITALY Tel: +39.0543.970684

Fax: +39.0543.970770 E-mail: info@silfradent.com Website: www.silfradent.com