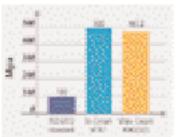

#### WHITENING LIGHT TECNOLOGY

Your smile is often the first thing that people notice about you and can make a vital impression. Over time, our teeth

naturally discolour leaving us with a less than brilliant smile, VOGUE system can quickly and painlessly restore your smile to is former glory. Discolouration of your teeth is caused by many things, age, coffee, tea, smoking, red wine, fruit juice, cola, certain medicines (tetracyclines), fluoride and metals. VOGUE system works great on these stains. Traditionally, whitening teeth was a long and laborious process involving fiddly trays, took 2-3 weeks and was quite uncomfortable. Developments in technology have dramatically changed this with the use of light together with special whitening gels, meaning that you can have the white smile you want in a 3-day treatment.

removes surface stains as well as embedded stains.

No matter if it is for a wedding, a job

No matter if it is for a wedding, a job interview, or just to improve your appearance. If you want whiter teeth and a beautiful smile, VOGUE system is your teeth whitening solution.