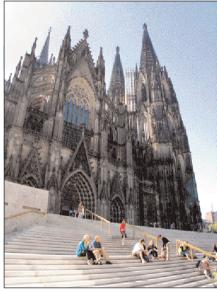

#### The City of Churches

Cologne's cathedral is the biggest gothic church in Northern Europe and hosts the Maais' relics: it is in the World Heritage List of UNESCO since 1996 and is the main symbol of Cologne. The cathedral was founded in 1248 but completed only 600 years later. It dominates the city and from the top you can enjoy a wonderful view. The opening hours of the Dom are Mo-Su from 6 am to 7.30 pm (Address: Am Hof - www.koelnerdom.de) Cologne has the highest churches' density in Germany, although many of these buildings have been converted into galleries, hotels or offices. The citu has 12 Romanesque churches.