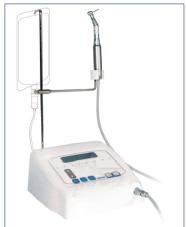

#### WHITENING LIGHT TECNOLOGY

Your smile is often the first thing that people notice about you and can make a vital impression. Over time, our teeth

naturally discolour leaving us with a less than brilliant smile, VOGUE system can quickly and painlessly restore your smile to is former glory. Discolouration of your teeth is caused by many things, age, coffee, tea, smoking, red wine, fruit juice, cola, certain medicines (tetracyclines), fluoride and metals. VOGUE system works great on these stains. Traditionally, whitening teeth was a long and laborious process involving fiddly trays, took 2-3 weeks and was quite uncomfortable. Developments in technology have dramatically changed this with the use of light together with special whitening gels, meaning that you can have the white smile you want in a 3-day treatment.

removes surface stains as well as embedded stains.

No matter if it is for a wedding, a job

No matter if it is for a wedding, a job interview, or just to improve your appearance. If you want whiter teeth and a beautiful smile, VOGUE system is your teeth whitening solution.